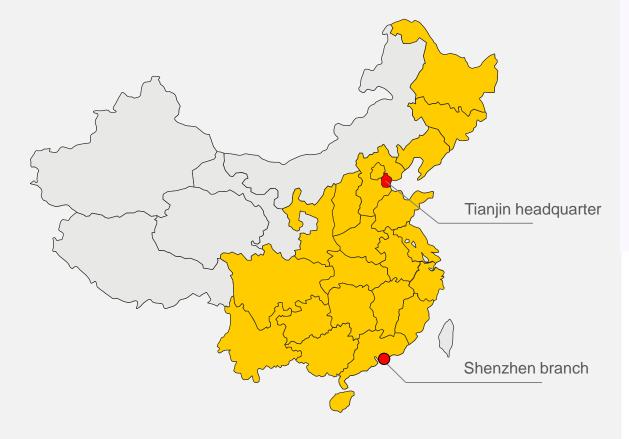

#### Marketing promotion services

No. of customers of kindergartens and schools: 5000+

Yellow area is the location of the customer.

We use big data to provide promotion services to our customers.