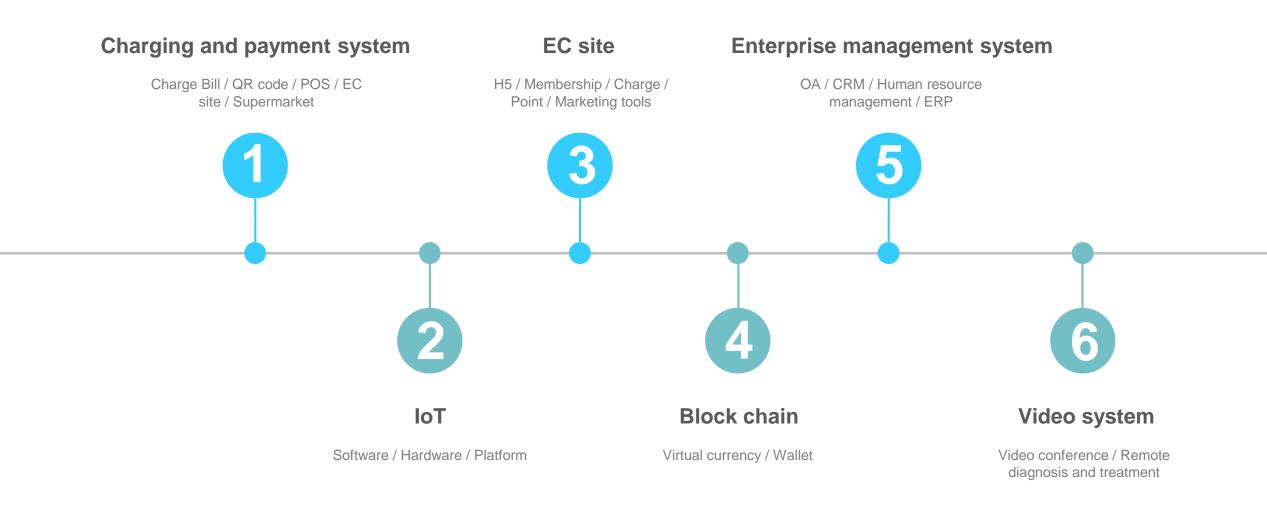

# A total solution from internal management tools to customer management and industry platform

| Base level                                   | Core level                                                                                                                           | Application level                                                                                                                                                                                                                                                                                | User level   | Platform level                       |
|----------------------------------------------|--------------------------------------------------------------------------------------------------------------------------------------|--------------------------------------------------------------------------------------------------------------------------------------------------------------------------------------------------------------------------------------------------------------------------------------------------|--------------|--------------------------------------|
| Beehome IoT platform  Beehome smart hardware | Beehome OA  Staff management  Attendance management  Staff evaluation  Work-flow systems  CRM  Sales management  Property management | Charging system (credit card, etc.)  Online classroom (curriculum, homework, etc.)  Member management (charging, point, card)  Kindergarten   Training school  Capability evaluation system  Recipe management system (Analysis of nutritive components)  Picture book library management system | Shop         | ************************************ |
| Basic system                                 | Consistent data management                                                                                                           | Various applications                                                                                                                                                                                                                                                                             | Online store | A platform with many stores          |